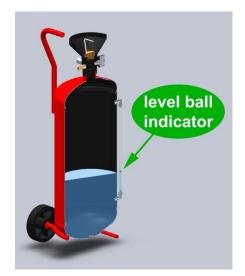

## 100 litres painted metal Sprayer - PED 2014/68/UE

100 L. sprayer – painted metal. Pneumatic working.

Tank with automatic level indicator.

With hose 10 mt., stainless steel lance LC-2 with spray nozzle, nozzle protection and foam head.

| Features                |               |         |
|-------------------------|---------------|---------|
| Model                   | <b>NBZ100</b> | NBZ100W |
| Material                | Painted metal |         |
| Working                 | Pneumatic     |         |
| Capacity                | 100 litres    |         |
| Maximum liquid capacity | 75 litres     |         |
| End nozzle lenght       | 750 mm        |         |
| Output tube lenght      | 10 m          |         |
| Max pressure            | 8 bar         |         |
| Weight                  | 30.5 kg       |         |
| Nr. of wheels           | 2             | 4       |